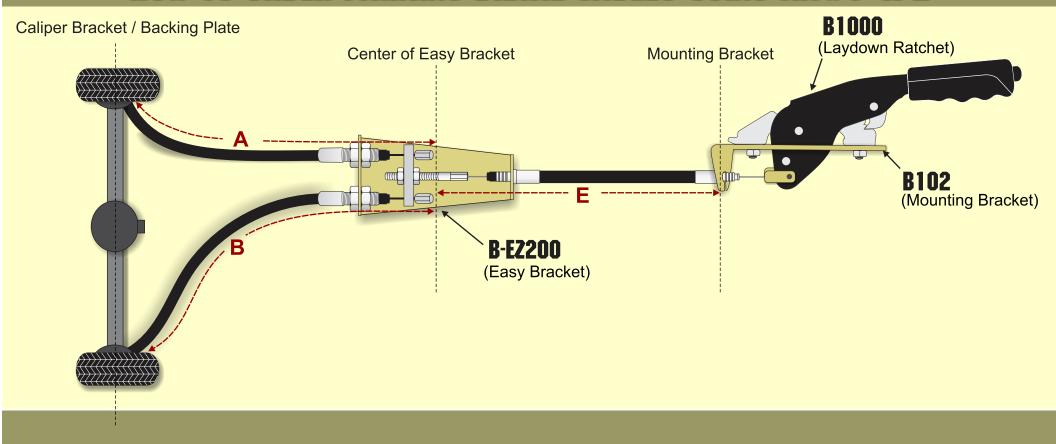

## HOW TO ORDER PARKING BRAKE CABLES USING KIT#1 & 2

| <b>A</b> | Center of <b>Easy Bracket</b> to caliper bracket or backing plate <b>drivers side</b> . (rear cable)   |
|----------|--------------------------------------------------------------------------------------------------------|
| B        | Center of <b>Easy Bracket</b> to caliper bracket or backing plate <b>passenger side</b> . (rear cable) |
| E        | _ Center of Easy Bracket to flange on B102 mounting bracket (front cable)                              |