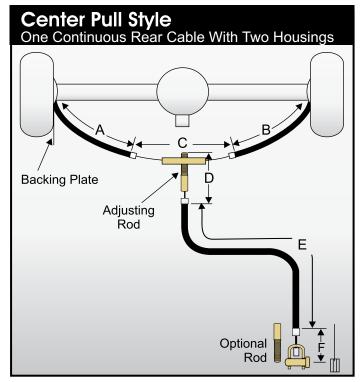

A \_\_\_\_\_\_ Passenger side backing plate or caliper bracket to front housing bracket.

B \_\_\_\_\_ Driver side backing plate or caliper bracket to front housing bracket.

C \_\_\_\_\_ Bracket to Bracket (Exposed cable)

D \_\_\_\_\_ Mounting bracket to end of adjusting rod.

E \_\_\_\_\_ Mounting bracket to mounting bracket.

F \_\_\_\_\_ Mounting bracket to center of clevis pin, tip of threaded rod, or inside of cable stop.