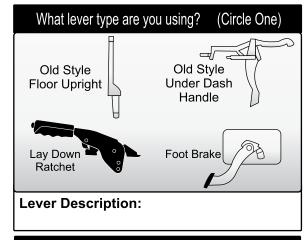

| Brake Type Drum Disc Disc |
|---------------------------|
| Brake Desc.               |

Contact Name: \_\_\_\_\_\_
Phone: \_\_\_\_\_