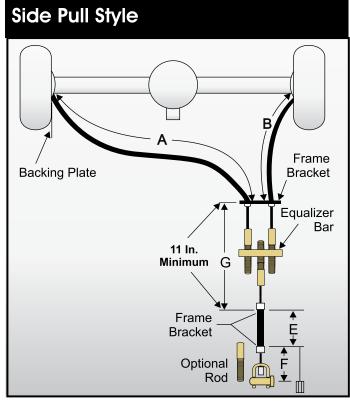

Center of CCI bracket to front housing bracket.

Mounting bracket to center of clevis pin, tip of threaded rod, or inside of cable stop.

Phone: (562)949-0455 / Fax: (562)949-0595

Passenger side backing plate or caliper bracket to front housing bracket.

Driver side backing plate or caliper bracket to front housing bracket.

Mounting bracket to mounting bracket.

Mounting bracket to center of clevis pin, tip of threaded rod, or inside of cable stop.
Frame bracket to frame bracket.