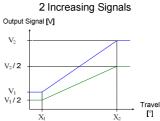

## **Electrical specifications:**

All Electronic Throttle Pedals are fitted with an integrated inductive sensor. The 2 analogue output signal values are programmable and hence can be adapted to the customer's specifications. All analogue throttle pedals are available with single or twin output signals. The second signal is always half of the first one.