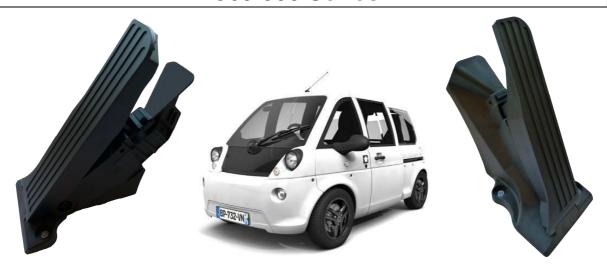

This type of floor mounted pedal is mainly used in hybrid and electric driven vehicles.

Examples: