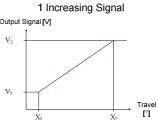

## **Electrical specifications:**

All Electronic Throttle Pedals are fitted with an integrated inductive sensor. The 2 analogue output signal values are programmable and hence can be adapted to the customer's specifications. All analogue throttle pedals are available with single or twin output signals. The second signal is always half of the first one.